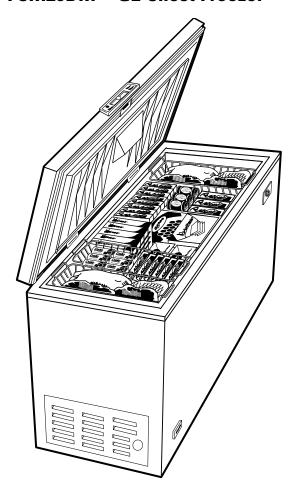

## **FCM20DM**—GE Chest Freezer

#### **Features and Benefits**

- 19.7 cu. ft. Capacity
- Manual Defrost
- 3 Lift-Out and Sliding Bulk Storage Baskets
- Adjustable Temperature Control
- Defrost Water Drain
- Interior Light
- Safety Lock
- Limited Food Loss Warranty
- Wrap-Around Condenser and Evaporator
- Model FCM20DMWH-White